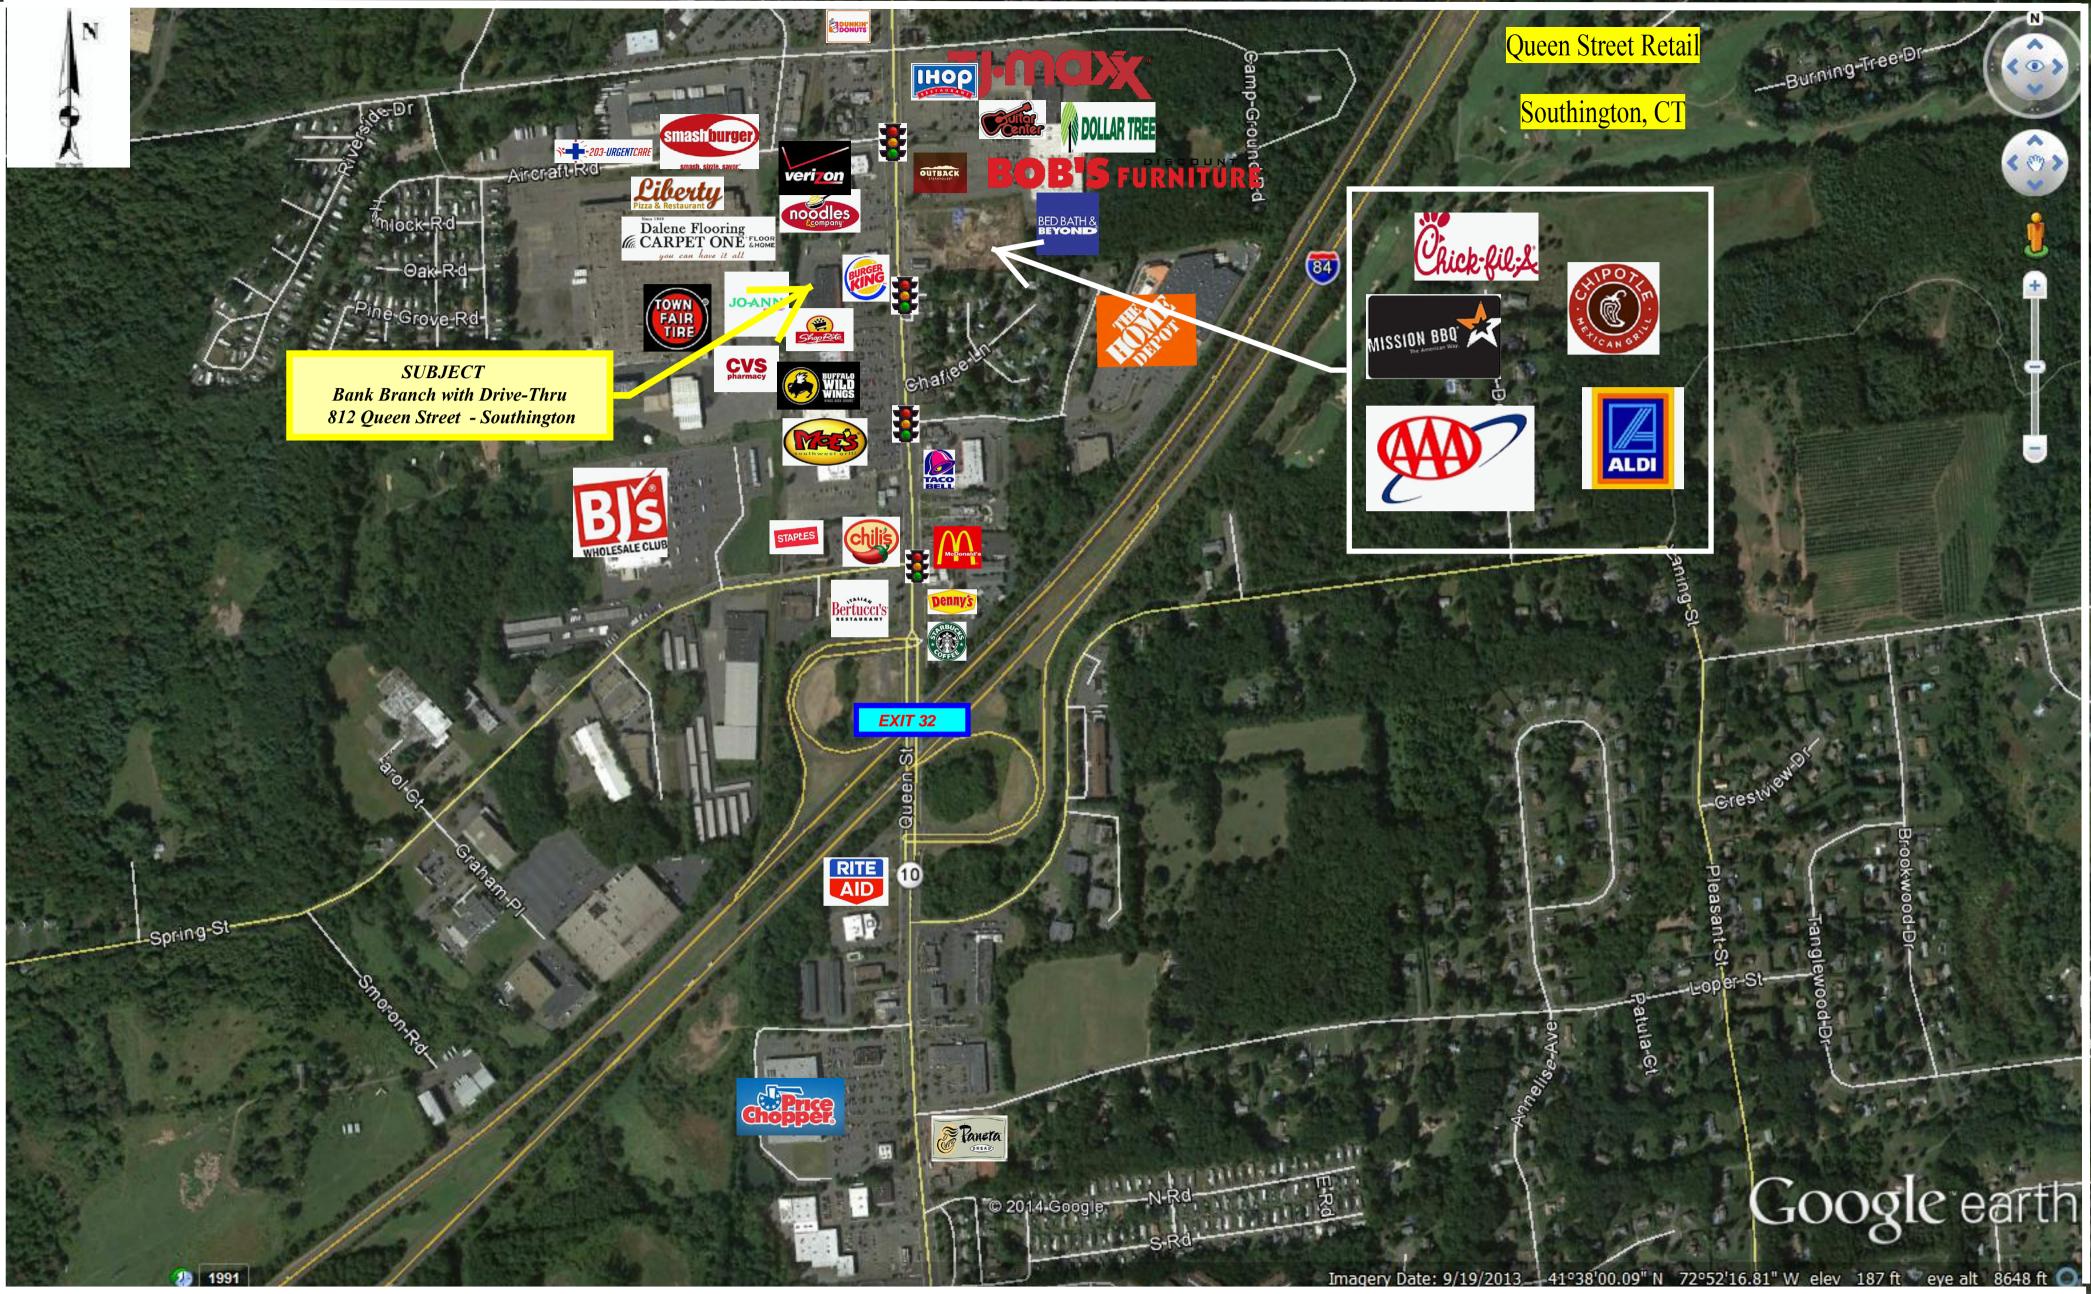

## 812 Queen Street, Southington, CT

3,422 +/- SF with Drive-thru

- Conveniently located with excellent visibility and easy access to and from Queen Street.
- Well positioned on region's major retail corridor.
- Nearby retailers include: Home Depot, Shop Rite, Outback Steakhouse, Chipotle, Buffalo Wild Wings, Moe's Southwest Grill, Bob's Discount Furniture, TJ Maxx, Aldi, Chick-Fil-A, CVS, and many others.