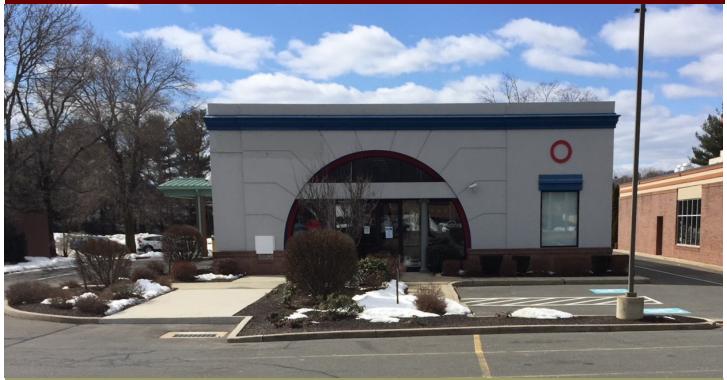

## Bank Branch Available for Lease

## 812 Queen Street, Southington, CT

3,422 +/- SF with Drive-thru

- Conveniently located with excellent visibility and easy access to and from Queen Street.
- Well positioned on region's major retail corridor.
- Nearby retailers include: Home Depot, Shop Rite, Outback Steakhouse, Chipotle, Buffalo Wild Wings, Moe's Southwest Grill, Bob's Discount Furniture, TJ Maxx, Aldi, Chick-Fil-A, CVS, and many others.